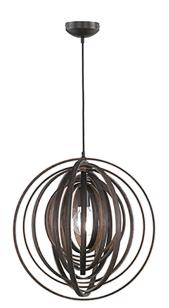

Pendant

# BOOLAN - 305900126

excl. 1x E27 · max. 60W

- Lamp(s) not included
- Adjustable in height

#### Material construction

Natural wood · Brown

## **Product dimensions**

Height: 150cm Diameter: 50cm Weight: 1,27kg