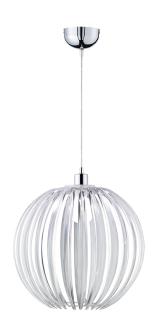

Pendant

# ZUCCA - 304100100

excl. 1x E27 · max. 60W

• Lamp(s) not included

## Material construction

Acryl · Transparent clear Acryl · Transparent clear

## **Product dimensions**

Height: 150cm Diameter: 40cm Weight: 1,57kg