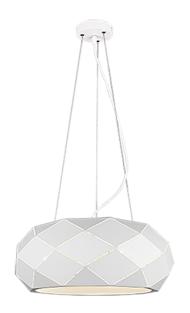

Pendant

# ZANDOR - 303500331

excl. 3x E27 · max. 25W

- Ceiling mounting
- IP20
- Lamp(s) not included
- Adjustable in height

# Material construction

 $\mathsf{Metal} \cdot \mathsf{White} \ \mathsf{mat}$ 

#### **Product dimensions**

Height: 150cm Diameter: 50cm Weight: 2,8kg