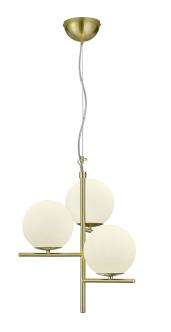

Pendant

# PURE - 302000308

excl. 3x E14 · max. 28W

• Ceiling mounting

**Technical data** 

Protection grade: 2

IP classification: IP20

Light source: excl. 3x E14 · max. 28W

operating voltage:  $230V \sim 50Hz$ 

- IP20
- Lamp(s) not included
- Adjustable in height

### Material construction

 $\begin{array}{l} Metal \cdot Brass \ mat \\ Glass \cdot White \end{array}$ 

### **Product dimensions**

Height: 150cm Diameter: 40cm Weight: 2,38kg