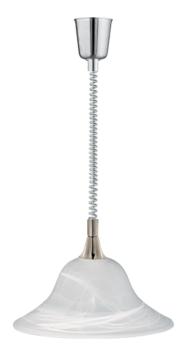

# **VIOLA - 301700107**

excl. 1x E27 · max. 60W

- Adjustable height
- Lamp(s) not included

### **Material construction**

Metal · Nickel mat Mat glass · White brushed

### **Product dimensions**

Height: 130cm min. height: 70cm Diameter: 38cm Weight: 2,05kg