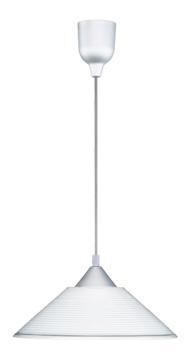

# **DIEGO - 301400101**

excl. 1x E27 · max. 60W

- Ceiling mounting
- Lamp(s) not included
- Adjustable in height

## Material construction

 $\begin{array}{l} Plastic \cdot Aluminium \ colour \\ Glass \cdot White \end{array}$ 

#### **Product dimensions**

Height: 125cm Diameter: 30cm Weight: 0,885kg