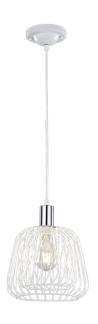

Pendant

# **SANNA - 300900101**

excl. 1x E27 · max. 60W

- Lamp(s) not included
- Adjustable in height

### **Material construction**

 $Metal \cdot White$ 

### **Product dimensions**

Height: 150cm Diameter: 25cm Weight: 0,815kg