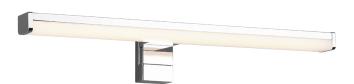

# LINO - 284114006

incl. 1x SMD LED, 7,4W · 1x 900lm, 3000K

- Wallmounting
- IP44

### **Material construction**

Plastic · Chrome

### **Product dimensions**

Width: 40cm Height: 6cm Weight: 0,21kg