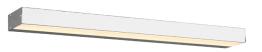

Wall lamp

# ROCCO – 283916006

incl. 1x SMD LED, 8W · 1x 800lm, 3000K

- Up and Down lighting
- Wallmounting

## Material construction

Aluminium · Chrome Acryl · White

#### **Product dimensions**

Width: 60cm Height: 3cm Weight: 0,775kg