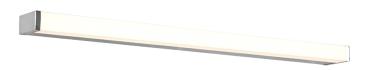

# **FABIO - 283817906**

incl. 1x SMD LED, 12W · 1x 1400lm, 3000K

- IP44
- Not dimmable

## **Material construction**

Metal · Chrome Acryl · White

#### **Product dimensions**

Width: 80cm Height: 3cm Weight: 1,1kg