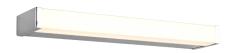

# Wall lamp

# **FABIO - 283814206**

incl. 1x SMD LED, 6W · 1x 700lm, 3000K

- IP44
- Not dimmable

## **Material construction**

Metal · Chrome Acryl · White

#### **Product dimensions**

Width: 42cm Height: 3cm Weight: 0,71kg