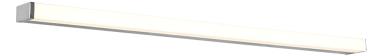

# **FABIO - 283811206**

incl. 1x SMD LED, 20W · 1x 2300lm, 3000K

- Wallmounting
- IP44
- Not dimmable

#### **Product dimensions**

Width: 120cm Height: 3cm Weight: 1,625kg