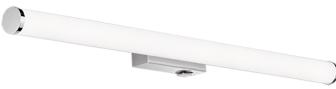

# Wall lamp

# **MATTIMO - 283270306**

incl. 1x SMD LED, 8,6W · 1x 880lm, 3000K

- Wallmounting
- Not suitable for external dimmer
- IP44

### **Material construction**

Metal · Chrome Acryl · White

#### **Product dimensions**

Width: 80cm Height: 5cm Weight: 0,52kg