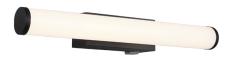

# **MATTIMO - 283270132**

incl. 1x SMD, 4,3W · 1x 450lm, 3000K

- Not suitable for external dimmer
- IP44

## **Material construction**

Metal · Black mat Acryl · White

#### **Product dimensions**

Width: 40cm Height: 5cm Weight: 0,445kg

#### **Technical data**

Light source: SMD – LED (integrated)

Watt: 4,3W Lumen: 1x 450lm Kelvin: 3000K

Color rendering (CRI): > 80 CRI

Lifetime: 30000H

Switching cycles: 20000x ON/OFF

operating voltage:  $230V \sim 50Hz$ 

Protection grade: 1 IP classification: IP44