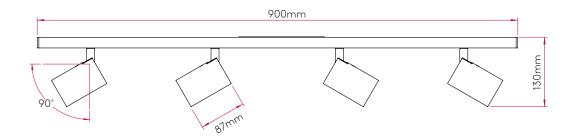

#### GENERAL

FINISH: Textured White MAIN MATERIAL: Metal - Aluminium

H: 900mm W: 60mm D: 130mm **DIMENSIONS:** 

INSTALLATION ORIENTATION: Ceiling Mount Not Applicable **CUT OUT HOLE: RECESS DEPTH:** Not Applicable

**BEAM ANGLE:** TILT ADJUSTMENT ANGLE: **ROTATION ADJUSTMENT ANGLE:** AVERAGE LIFESPAN:

L70:

Not Applicable

Lamp Dependent Lamp Dependent 90 (Degrees) 330 (Degrees) Lamp Dependent Not Applicable