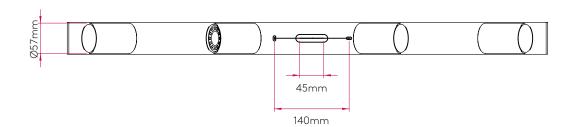

#### GENERAL

FINISH: Textured White MAIN MATERIAL: Metal - Aluminium

H: 900mm W: 60mm D: 130mm **DIMENSIONS:** 

INSTALLATION ORIENTATION: Ceiling Mount Not Applicable **CUT OUT HOLE: RECESS DEPTH:** Not Applicable

## LAMP

LIGHT SOURCE: GU10 4 x 50W Max MAXIMUM WATTAGE: MAXIMUM LAMP LENGTH: 57 (mm) LAMP INCLUDED? No

**LUMINOUS FLUX:** Lamp Dependent **COLOUR TEMP:** Lamp Dependent CRI: Lamp Dependent R9: Lamp Dependent MACADAM ELIPSE: UGR: