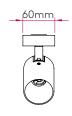

#### GENERAL

FINISH: Textured White MAIN MATERIAL: Metal - Aluminium

H: 900mm W: 60mm D: 130mm **DIMENSIONS:** 

INSTALLATION ORIENTATION: Ceiling Mount Not Applicable **CUT OUT HOLE: RECESS DEPTH:** Not Applicable