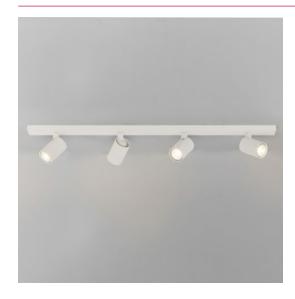

# ASCOLI 4 BAR 7843

#### GENERAL

FINISH: Textured White MAIN MATERIAL: Metal - Aluminium

H: 900mm W: 60mm D: 130mm **DIMENSIONS:** 

INSTALLATION ORIENTATION: Ceiling Mount Not Applicable **CUT OUT HOLE: RECESS DEPTH:** Not Applicable