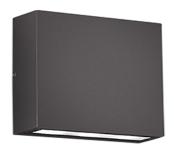

# **THAMES - 229360242**

incl. 2x SMD LED, 3W · 2x 180lm, 3000K

- Wallmounting
- Not suitable for external dimmer
- IP54

## **Material construction**

Diecast aluminium · Anthracite

#### **Product dimensions**

Width: 14cm Height: 14cm Weight: 0,705kg