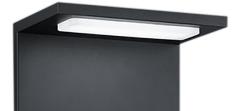

# **TRAVE - 228760142**

incl. 1x SMD LED, 6,5W · 1x 700lm, 3000K

- Wallmounting
- IP54

### **Material construction**

Diecast aluminium · Anthracite Acryl · White

### **Product dimensions**

Width: 17cm Height: 8cm Depth: 13cm Weight: 0,65kg