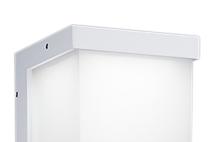

# Wall lamp

# **YANGTZE - 228260101**

incl. 1x SMD LED, 3,5W · 1x 330lm, 3000K

- Wallmounting
- Not suitable for external dimmer
- IP54

# Material construction

 $\begin{array}{l} \text{Diecast aluminium} \cdot \text{White} \\ \text{Plastic} \cdot \text{White} \end{array}$ 

#### **Product dimensions**

Width: 12cm Height: 11cm Weight: 0,828kg