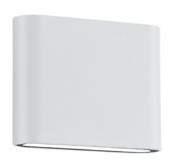

# **THAMES II - 227560231**

incl. 2x SMD LED, 2,5W · 2x 260lm, 3000K

- Wallmounting
- Not suitable for external dimmer
- IP54

#### **Material construction**

 $\begin{array}{ll} \text{Diecast aluminium} \cdot \text{White} \\ \text{mat} \end{array}$ 

### **Product dimensions**

Width: 11cm Height: 9cm Weight: 0,475kg