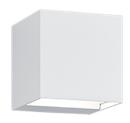

# **ADAJA - 226860231**

incl. 2x SMD, 3W · 2x 240lm, 3000K

- Up and Down lighting
- Wallmounting
- Not suitable for external dimmer
- IP54

#### **Material construction**

 $\begin{array}{l} \text{Diecast aluminium} \cdot \text{White} \\ \text{mat} \end{array}$ 

## **Product dimensions**

Width: 8cm Height: 8cm Weight: 0,395kg