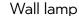

# **THAMES II - 226460242**

incl. 2x SMD LED, 8W · 2x 800lm, 3000K

- Wallmounting
- Not suitable for external dimmer
- IP54

### **Material construction**

Diecast aluminium · Anthracite

### **Product dimensions**

Width: 46cm Height: 9cm Weight: 1,7kg