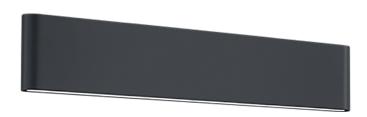

# **THAMES II - 226460242**

incl. 2x SMD LED, 8W · 2x 800lm, 3000K

- Wallmounting
- Not suitable for external dimmer
- IP54

### **Material construction**

Diecast aluminium · Anthracite

### **Product dimensions**

Width: 46cm Height: 9cm Weight: 1,7kg