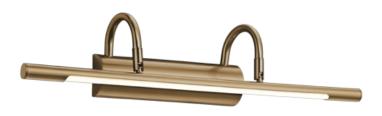

# **CUADRO - 225210104**

incl. 1x SMD, 8W · 1x 900lm, 3000K

Not dimmable

## **Material construction**

Metal · Old brass

### **Product dimensions**

Width: 48cm Height: 10cm Weight: 0,585kg