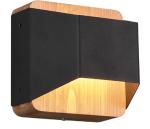

Wall lamp

# ARINO - 224810132

incl. 1x SMD LED, 4,3W · 1x 430lm, 3000K

- OSRAM inside
- Up and Down lighting
- Dimmable via switch
- WallmountingIP20

# Material construction

Metal · Black mat