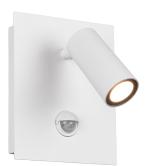

# TUNGA - 222969131

incl. 1x COB LED, 3,5W · 1x 420lm, 3000K

- Motion sensor
- Wallmounting
- Not suitable for external dimmer
- IP54

## **Material construction**

 $\begin{array}{ll} \text{Diecast aluminium} \cdot \text{White} \\ \text{mat} \end{array}$ 

#### **Product dimensions**

Width: 13cm Height: 16cm Weight: 0,625kg

#### **Technical data**

Light source: COB - LED (integrated)

Watt: 3,5W Lumen: 1x 420lm Kelvin: 3000K

Color rendering (CRI): > 80 CRI

Lifetime: 25000H

Switching cycles: 15000x ON/OFF

operating voltage:  $230V \sim 50Hz$ 

Protection grade: 1 IP classification: IP54