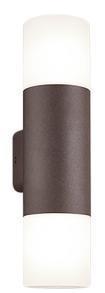

Wall lamp

# HOOSIC - 222260224

excl. 2x E27 · max. 28W

- Up and Down lighting
- Wallmounting

**Technical data** 

Protection grade: 1

IP classification: IP44

Light source: excl. 2x E27 · max. 28W

operating voltage:  $230V \sim 50Hz$ 

#### **Material construction**

 $\begin{array}{l} {\sf Diecast\ aluminium\ \cdot\ Rusty}\\ {\sf Plastic\ \cdot\ White} \end{array}$ 

#### **Product dimensions**

Width: 8cm Height: 33cm Weight: 0,735kg