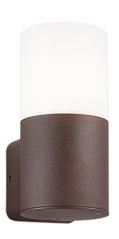

Wall lamp

# **HOOSIC - 222260124**

excl. 1x E27 · max. 28W

- Wallmounting
- IP44
- Lamp(s) not included

#### **Material construction**

Diecast aluminium · Rusty Plastic · White

## **Product dimensions**

Width: 8cm Height: 17cm Weight: 0,49kg