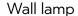

# OHIO - 220969142

incl. 1x SMD, 7,5W · 1x 800lm, 3000K

- Motion sensor
- Wallmounting
- Not suitable for external dimmer
- IP54

## **Material construction**

Diecast aluminium · Anthracite

#### **Product dimensions**

Width: 29cm Height: 10cm Weight: 0,84kg