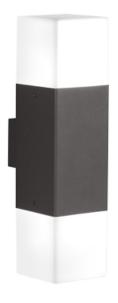

# **HUDSON - 220060242**

incl. 2x E14 LED, 3,5W · 2x 320lm, 3000K

- Up and Down lighting
- Wallmounting
- Not suitable for external dimmer
- IP44

### **Material construction**

Diecast aluminium · Anthracite Plastic · White

### **Product dimensions**

Width: 8cm Height: 33cm Weight: 0,895kg