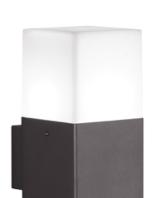

### Wall lamp

# **HUDSON - 220060142**

incl. 1x E14 LED, 3,5W · 1x 320lm, 3000K

- Wallmounting
- Not suitable for external dimmer
- IP44

### **Material construction**

Diecast aluminium · Anthracite Plastic · White

#### **Product dimensions**

Width: 8cm Height: 17cm Weight: 0,535kg