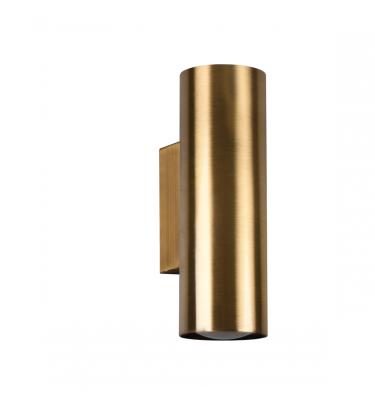

Wall lamp

# MARLEY - 212400204

excl. 2x GU10 · max. 35W

- Up and Down lighting
- Wallmounting
- IP20
- Lamp(s) not included

#### Material construction

Metal · Old brass

#### **Product dimensions**

Width: 6cm Height: 18cm Weight: 0,425kg