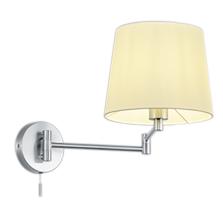

Wall lamp

# **LYON - 209100107**

excl. 1x E27 · max. 60W

- Pull switch
- IP20
- Lamp(s) not included
- Tiltable

### **Material construction**

Metal · Nickel mat Fabric · White

### **Product dimensions**

Width: 25cm Height: 32cm Weight: 1,135kg