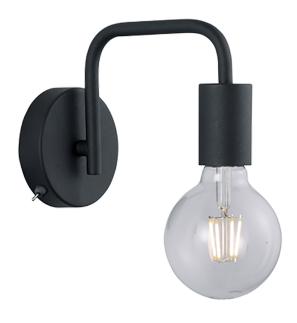

Wall lamp

# **DIALLO - 208070132**

excl. 1x E27 · max. 42W

- Switch
- Wallmounting
- IP20
- Lamp(s) not included

#### **Material construction**

Metal · Black mat