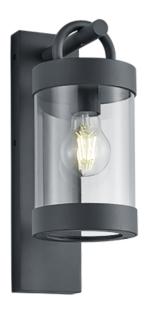

# **SAMBESI - 204160142**

excl. 1x E27 · max. 28W

- Dusk sensor
- Wallmounting
- IP44
- Lamp(s) not included

### **Material construction**

Diecast aluminium · Anthracite

### **Product dimensions**

Width: 12cm Height: 33cm Weight: 1,14kg