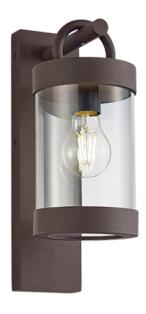

Wall lamp

# **SAMBESI - 204160124**

excl. 1x E27 · max. 28W

- Switch
- Dusk sensor
- Wallmounting
- IP44
- Lamp(s) not included

### **Material construction**

Diecast aluminium · Rusty

#### **Product dimensions**

Width: 12cm Height: 33cm Weight: 1,13kg