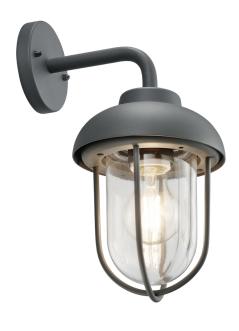

Wall lamp

# **DUERO - 202760142**

excl. 1x E27 · max. 40W

- Wallmounting
- IP44
- Lamp(s) not included

## **Material construction**

Diecast aluminium · Anthracite

#### **Product dimensions**

Width: 16cm Height: 33cm Weight: 1,01kg