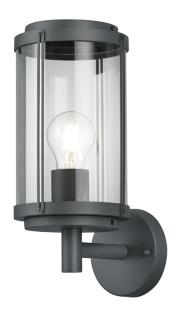

## Wall lamp

# **TANARO - 202360142**

excl. 1x E27 · max. 40W

- Wallmounting
- IP44
- Lamp(s) not included

## **Material construction**

Diecast aluminium · Anthracite

#### **Product dimensions**

Width: 14cm Height: 32cm Weight: 1,5kg