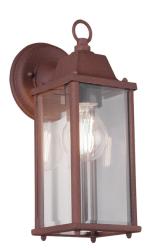

Wall lamp

## OLONA - 201960124

excl. 1x E27 · max. 40W

• Wallmounting

**Technical data** 

Protection grade: 1

IP classification: IP23

Light source: excl. 1x E27 · max. 40W

operating voltage:  $230V \sim 50Hz$ 

IP23 • Lamp(s) not included

**Material construction** 

**Product dimensions** Diecast aluminium · Rusty

Width: 11cm Height: 29cm Weight: 1,029kg