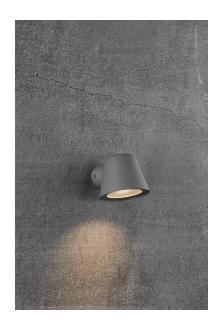

## nordlux®

Height (cm): 10.7 Projection (cm): 14.7 Width (cm): 11.5

## Aleria

Item number: 2019131010 Grey EAN: 5704924000737

Packaging unit 3 Material: Metal IP44, Class 1 (Earth contact), 230V GU10, Max. 35W, Light source not included Parallel connection not possible

Area: Outdoor

Aleria is a small lamp that does not take up any unnecessary space, but at the same time provides a good functional light. With the soft shapes and elegant design this lamp becomes a beautiful decoration for your outdoor space. Aleria is made of lacquered aluminium and is ideal for example at the driveway, front door or garage.