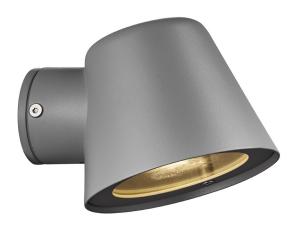

## nordlux®

Height (cm): 10.7 Projection (cm): 14.7 Width (cm): 11.5

## Aleria

Item number: 2019131010 Grey EAN: 5704924000737

Packaging unit 3 Material: Metal IP44, Class 1 (Earth contact), 230V GU10, Max. 35W, Light source not included Parallel connection not possible

Area: Outdoor

Aleria is a small lamp that does not take up any unnecessary space, but at the same time provides a good functional light. With the soft shapes and elegant design this lamp becomes a beautiful decoration for your outdoor space. Aleria is made of lacquered aluminium and is ideal for example at the driveway, front door or garage.