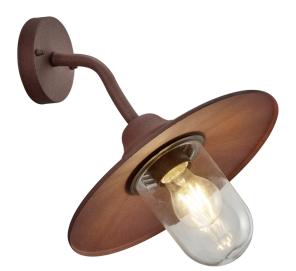

Wall lamp

# **BRENTA – 201760124**

excl. 1x E27 · max. 40W

- Wallmounting
- IP44
- Lamp(s) not included

#### **Material construction**

Diecast aluminium · Rusty Glass · Transparent clear