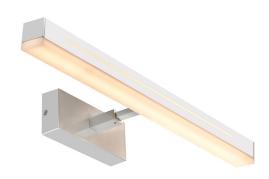

## Otis 60

Item number: 2015411033 Chrome

EAN: 5704924002724

Packaging unit 3

Material: Aluminium/Plastic

IP44, Class 2 (Double isolated), 230V LED MODUL, Light source incl. 17w led

Area: Indoor

Transformer/driver placement: I lampen

## Lightsource info (pr. lightsource)

Lumen: 1650 Lumen/Watt: 97,1 Lifetime: 25000 On/Off: 20000

Colour temperature: 3000K

RA: 90 Dimmable: No

Otis is an elegant wall lamp that is perfect for the use in the bathroom due to its high degree of protection, IP44. Otis equipped with a 2 step-Moodmaker and can be installed both vertically and horizontally – making it perfect for your personal light wishes.