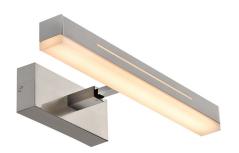

## nordlux®

Height (cm): 7.5 Projection (cm): 7.5 Width (cm): 14.6

40

## Otis 40

Item number: 2015401055 Brushed Nickel

EAN: 5704924002700

Packaging unit 3 Material: Aluminium/Plastic

IP44, Class 2 (Double isolated), 230V LED MODUL, Light source incl. 14w led

Area: Indoor

Transformer/driver placement: I lampen

## Lightsource info (pr. lightsource)

Lumen: 1300 Lumen/Watt: 32,9 Lifetime: 25000 On/Off: 20000

Colour temperature: 3000K

RA: 90 Dimmable: No

Otis is an elegant wall lamp that is perfect for the use in the bathroom due to its high degree of protection, IP44. Otis equipped with a 2 step-Moodmaker and can be installed both vertically and horizontally – making it perfect for your personal light wishes.