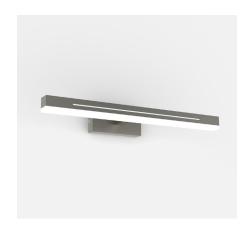

## nordlux®

Height (cm): 7.5 Projection (cm): 7.5 Width (cm): 14.6

40

## Otis 40

Item number: 2015401055 Brushed Nickel

EAN: 5704924002700

Packaging unit 3 Material: Aluminium/Plastic

IP44, Class 2 (Double isolated), 230V LED MODUL, Light source incl. 14w led

Area: Indoor

Transformer/driver placement: I lampen

## Lightsource info (pr. lightsource)

Lumen: 1300 Lumen/Watt: 32,9 Lifetime: 25000 On/Off: 20000

Colour temperature: 3000K

RA: 90 Dimmable: No

Otis is an elegant wall lamp that is perfect for the use in the bathroom due to its high degree of protection, IP44. Otis equipped with a 2 step-Moodmaker and can be installed both vertically and horizontally – making it perfect for your personal light wishes.