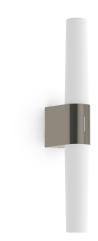

## **Helva Double**

## Helva Double

Item number: 2015321055 Brushed Nickel

EAN: 5704924002601

Packaging unit 3 Material: Plastic/Plastic

IP44, Class 2 (Double isolated), 230V

Switch on the fixture

LED MODUL, Light source incl. 9,5w led

## Lightsource info (pr. lightsource)

Lumen: 900 Lumen/Watt: 95 Lifetime: 25000 On/Off: 20000

Colour temperature: 3000/4000K

RA: 90 Dimmable: No

Helva Double is a modern and minimalistic wall lamp with integrated LED and 2-step Moodmaker SceneSelect functionality, that allows you to dim the light by touch and select your ideal colour temperature with a beautiful and natural light, R90. As the wall lamp has been given a high degree of protection, IP44, makes it suitable for humid areas like the bathroom.