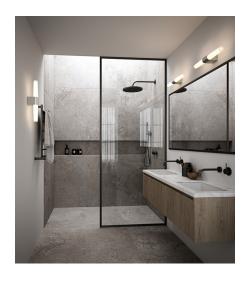

## Lightsource info (pr. lightsource)

Lumen: 900 Lumen/Watt: 95 Lifetime: 25000 On/Off: 20000

Colour temperature: 3000/4000K

RA: 90 Dimmable: No

Helva Double is a modern and minimalistic wall lamp with integrated LED and 2-step Moodmaker SceneSelect functionality, that allows you to dim the light by touch and select your ideal colour temperature with a beautiful and natural light, R90. As the wall lamp has been given a high degree of protection, IP44, makes it suitable for humid areas like the bathroom.