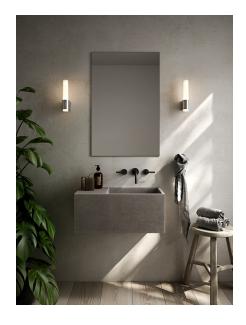

## Lightsource info (pr. lightsource)

Lumen: 600 Lumen/Watt: 88 Lifetime: 25000 On/Off: 20000

Colour temperature: 3000K

RA: 90 Dimmable: No

Helva Night is a modern and minimalistic wall lamp with integrated LED and 2-step Moodmaker SceneSelect functionality, that comes in form of a touch switch on the lamp itself. The first touch will provide full power of 600lm, whereas, the second touch will activate the night light. The below light is given more lumen output when it is on the full power compared to when it is switched on the night light. Helva Night also comes with a high degree of protection, IP44, that makes wall lamp suitable for humid areas such as the bathroom.