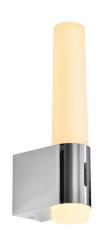

## nordlux®

Height (cm): 10.6 Projection (cm): 10.5 Width (cm): 5.7

26.9

## Helva Night

Item number: 2015301033 Chrome

EAN: 5704924002564

Packaging unit 3 Material: Plastic/Plastic

IP44, Class 2 (Double isolated), 230V

Switch on the fixture

LED MODUL, Light source incl. 6.8w led

## Lightsource info (pr. lightsource)

Lumen: 600 Lumen/Watt: 88 Lifetime: 25000 On/Off: 20000

Colour temperature: 3000K

RA: 90 Dimmable: No

Helva Night is a modern and minimalistic wall lamp with integrated LED and 2-step Moodmaker SceneSelect functionality, that comes in form of a touch switch on the lamp itself. The first touch will provide full power of 600lm, whereas, the second touch will activate the night light. The below light is given more lumen output when it is on the full power compared to when it is switched on the night light. Helva Night also comes with a high degree of protection, IP44, that makes wall lamp suitable for humid areas such as the bathroom.