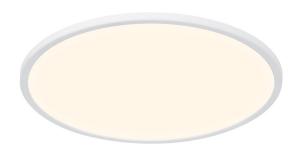

Height (cm): 2.3 Projection (cm): 2.3 Width (cm): 42.4

42.4

Shade diameter (cm): 42.4

## Oja 42 IP20 3000K/4000K

Item number: 2015106101 White

EAN: 5704924002205

Packaging unit 3 Material: Plastic/Plastic

IP20, Class 2 (Double isolated), 230V LED MODUL, Light source incl. 19w led

Area: Indoor

## Lightsource info (pr. lightsource)

Lumen: 2100 Lumen/Watt: 110 Lifetime: 30000 On/Off: 30000

Colour temperature: 3000-4000K

RA: 80

Beam angle: 120° Dimmable: No

Energy class A+

Oja is an ultra-thin ceiling lamp in a modern and minimalistic design that is integrated with LED and the 3-step Moodmaker SceneSelect that can be controlled using your regular wall switch.