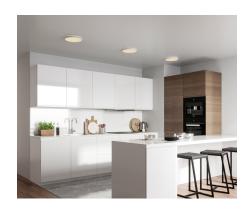

## Oja 29 IP20 3000K/4000K

Height (cm): 2.3 Projection (cm): 2.3 Width (cm): 29.4

29.4

Shade diameter (cm): 29.4

## Oja 29 IP20 3000K/4000K

Item number: 2015016101 White EAN: 5704924002120

Packaging unit 3 Material: Plastic/Plastic

IP20, Class 2 (Double isolated), 230V LED MODUL, Light source incl. 14,5w led

Area: Indoor

## Lightsource info (pr. lightsource)

Lumen: 1600 Lumen/Watt: 110 Lifetime: 30000 On/Off: 30000

Colour temperature: 3000-4000K

RA: 80

Beam angle: 120° Dimmable: No

Energy class A+

Oja is an ultra-thin ceiling lamp in a modern and minimalistic design that is integrated with LED and the 3-step Moodmaker SceneSelect that can be controlled using your regular wall switch.