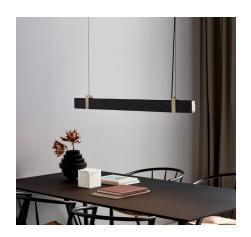

## nordlux®

Height (cm): 10.2 Projection (cm): 4.3 Width (cm): 115

4.3

Shade diameter (cm): 3.7

## Lilt

Item number: 2010603003 Black EAN: 5704924001505

Packaging unit 3 Material: Metal/Plastic

IP20, Class 2 (Double isolated), 230V Cord: 200 cm, Black textile cable Can the cable be replaced? No LED MODUL, Light source incl. 27w led

## Lightsource info (pr. lightsource)

Lumen: 2000 Lumen/Watt: 74 Lifetime: 20000 On/Off: 15000

Colour temperature: 2700K

RA: 80

Beam angle: 120° Dimmable: No

Functionality and design come together in the Lilt series. Lilt has a continuous illuminating surface throughout the lamp, which contributes to a homogeneous light output. The beautiful minimalistic design is equipped with innovative technology in the form of built-in three step dimming function, which gives you the opportunity to easily change the light according to situation and needs from your regular wall switch.