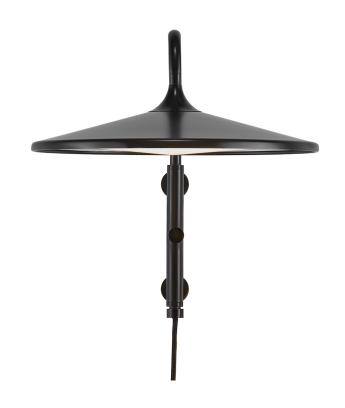

## **Balance**

Item number: 2010121003 Black EAN: 5704924001284

Packaging unit 2
Material: Metal/Acrylic
IP20, Class 2 (Double isolated), 230V
Cord: 150 cm, Black textile cable
Can the cable be replaced? No
Switch on the cable
LED MODUL, Light source incl. 17,5w led