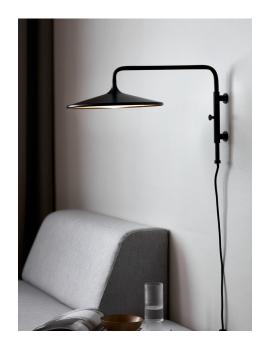

## **Balance**

Item number: 2010121003 Black EAN: 5704924001284

Packaging unit 2
Material: Metal/Acrylic
IP20, Class 2 (Double isolated), 230V
Cord: 150 cm, Black textile cable
Can the cable be replaced? No
Switch on the cable
LED MODUL, Light source incl. 17,5w led

## Lightsource info (pr. lightsource)

Lumen: 1200 Lumen/Watt: 60 Lifetime: 30000 On/Off: 15000

Colour temperature: 2700K

RA: 80

Beam angle: 120° Dimmable: No

Energy class A

Area: Indoor

Simplicity, minimalism and functionality characterize the Balance series. The clean lines, round shapes and matte black metal contributes to an elegant expression with associations to the stylish Nordic decor. The light spreads beautifully throughout the screen with an even glare-free light, and furthermore the Balance series is equipped with a built-in step dimming function, allowing you to adjust the light from your regular wall switch.