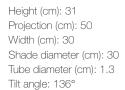

## **Balance**

Item number: 2010121003 Black EAN: 5704924001284

Packaging unit 2
Material: Metal/Acrylic
IP20, Class 2 (Double isolated), 230V
Cord: 150 cm, Black textile cable
Can the cable be replaced? No
Switch on the cable
LED MODUL, Light source incl. 17,5w led