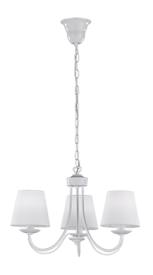

## Chandelier

# **CORTEZ - 110600331**

excl. 3x E14 · max. 28W

- Ceiling mounting
- Lamp(s) not included

#### **Material construction**

Metal · White mat Fabric · White mat Fabric · White

#### **Product dimensions**

Height: 150cm Diameter: 52cm Weight: 1,44kg