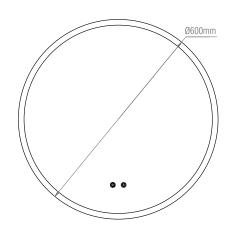

## 108280

## **Eclipse CCT**

## **FEATURES**

- 3 years (2 years + 1 year) extended warranty
- Mirrored glass finish
- · Constructed from glass & aluminium
- Suitable for bathroom zone 2
- Suitable for bathroom zone 1 if used in conjunction with a 30MA RCD
- IP44

## **SPEC DATA**

Product Wattage: 14.5W Product Lumen: 1100 Lumen/W: 76

Kelvin: 3000/4000/6500K

Energy Rating: Ε Dimmable: No Lifetime (Hours): 25000 LED Brand: Hongli LED Type: SMD SDCM: 6 CRI: 80 Power Factor: 0.7

Driver Type: Constant Voltage 12V, Max. 28W

Inrush Current at Start Up: 1.5A
Product Voltage: 220-240V
Hertz: 50/60
Surge Protection (KV): 3

Operating Temp.: -20 to 40 Degree

Product Weight (KG): 3.24
Terminal Block: 2 way
Class: 2





30mm