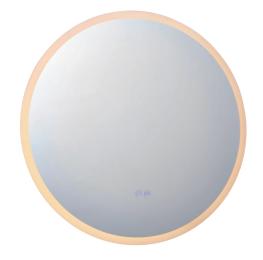

## **Eclipse CCT**

## **FEATURES**

- 3 years (2 years + 1 year) extended warranty
- Mirrored glass finish
- · Constructed from glass & aluminium
- Suitable for bathroom zone 2
- Suitable for bathroom zone 1 if used in conjunction with a 30MA RCD
- IP44