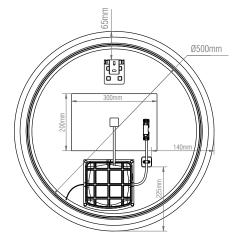

Driver Type: Constant Voltage 12V, Max. 28W

Inrush Current at Start Up: 1.5A
Product Voltage: 220-240V
Hertz: 50/60
Surge Protection (KV): 3

Operating Temp.: -20 to 40 Degree

Product Weight (KG): 3.24
Terminal Block: 2 way
Class: 2

30mm