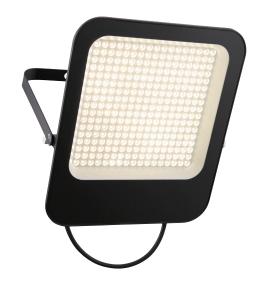

## **Guard 200W Floodlight**

## **FEATURES**

- 3 years (2 years + 1 year) extended warranty
- Matt black & clear glass finish
- Constructed from die cast aluminium alloy & glass
- Can be mounted on the ground, wall or ceiling
- 0.8M cable included
- Angled mounting bracket
- IP65
- IK08
- Anti-glare design