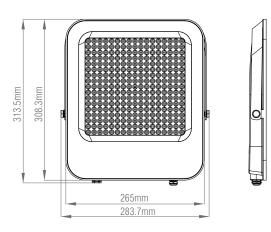

## **Guard 200W Floodlight**

## **FEATURES**

- 3 years (2 years + 1 year) extended warranty
- Matt black & clear glass finish
- Constructed from die cast aluminium alloy & glass
- Can be mounted on the ground, wall or ceiling
- 0.8M cable included
- Angled mounting bracket
- IP65
- IK08
- Anti-glare design

## **SPEC DATA**

Product wattage: 200W Product Lumen: 18000 Product Lumen/W: 90 4000K Kelvin: Energy Rating: Dimmable: Ν 900 Beam Angle: 0.9 Power Factor: CRI: 80 Lifetime (Hours): 35000 LED Type: SMD SDCM: